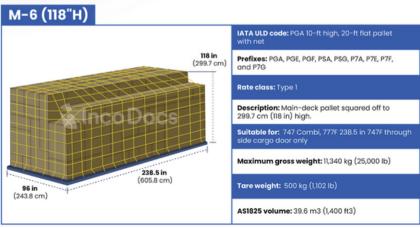

# **ULD - Unit Load Device Air Container Specifications**

Unit Load Devices are specially designed cargo pallets and containers that are used to load freight, luggage and mail onto aircraft. These devices allow large quantities of cargo to be bundle and strapped together securely onto 1 mobile unit, so they can be safely and securely transported.

The International Air Transport Association (IATA) is responsible for publishing regulations around the use of Unit Load Devices. They can also be referred to as a 'cargo pallet' or a 'PMC pallet'.

## **Download ULD Specs Chart**