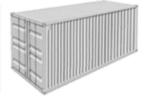

# **Shipping Container Specifications**

The most popular shipping method all over the world is the popular 20 foot long shipping container (20' container). Shipping containers are the most efficient means of transport all over the world as they are designed to seamlessly transport between trucks, trailers, port handling equipment, shipping vessels and railheads. They exist is many variations to transport different size and shaped cargo.

#### **Dry Cargo Containers**

|       | Conta         | iner W       | eight       | Inte          | rior Me      | asuren        | nent             | Door         | Open          |
|-------|---------------|--------------|-------------|---------------|--------------|---------------|------------------|--------------|---------------|
| Туре  | Gross<br>(kg) | Tare<br>(kg) | Net<br>(kg) | Length<br>(m) | Width<br>(m) | Height<br>(m) | Capacity<br>(m³) | Width<br>(m) | Height<br>(m) |
| 20 ft | 24,000        | 2,370        | 21,630      | 5.898         | 2.352        | 2.394         | 33.20            | 2.343        | 2.280         |
| 40 ft | 30,480        | 4,000        | 26,480      | 12.031        | 2.352        | 2.394         | 67.74            | 2.343        | 2.280         |