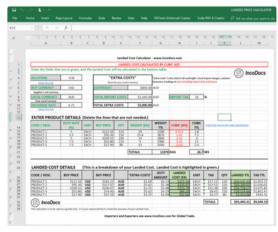

Cost of Imported Goods. In order to do that, you must clearly understand all of the additional costs and charges involved in the supply chain process. Before contacting an overseas supplier and get quotations for products, make sure you have a clear idea of all the landed price of the products. Below we describe all the information you will need by the time the goods are ordered, shipped, customs cleared and delivered to your door.

#### To calculate the landed costs of imported goods you must:

- 1 Receive a detailed quotation from your supplier with all details confirmed.
- 2 Understand your actual freight and additional costs of imported goods.
- 3 Understand your actual currency exchange rates and costs



Click here to read the full guide, and download the Landed Cost calculator.







# **Glossary of Shipping Terms**

The International shipping and marine transport industry is full of unique shipping terms and shipping abbreviations. And these are used every day to describe everything from modes of transport, units of measure, pricing structures, IncoTerms and much more.

It's important that importers, exporters and freight companies correctly communicate freight terms to avoid problems or disputes arising from misunderstanding them.

We've put together this shipping glossary chart to help you navigate global trade.



#### Click to:

- 1) Download the full glossary chart online
- 2) Enter your search terms to view results



Sales and Shipping Documentation that Moves you Forward.

Create your create sales and shipping documentation faster, all in the cloud for you