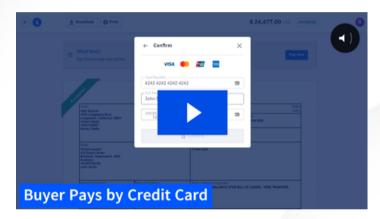

ning a Proforma Invoice**

- 1 The seller creates a Proforma Invoice in IncoDocs, adds their digital company stamp or seal, inserts their electronic signature, then requests the document to be countersigned by the buyer.
- 2 The buyer uploads their digital company stamp or seal and inserts their electronic signature.







#### Get Paid Faster. Allow your buyers to click to pay invoices online.

When a deal is confirmed, the seller will usually share a Proforma Invoice requesting a deposit payment from the buyer. When sellers provide payment options on their invoices, buyers will have an easy 'click to pay' experience to get paid faster. Sellers can get setup in IncoDocs to receive payments from their buyers.

#### **Pay by Credit Card**

Buyers click to enter their credit card details.



#### Pay by SWIFT Telegraphic Transfer (T/T)

Buyers can get setup to make T/T payments with competitive exchange rates. This gives buyers the power to make fast, transparent and cost-effective International payments in multiple currencies. Sellers don't have to change anything, buyers just sign up, get verified and start making T/T payments directly to seller's existing SWIFT IBAN bank account.

#### **Pay by ACH Transfer**

Buyers select their connected US bank account for a seamless ACH payment.







Shippers must ensure they create compliant shipping documentation to pass off to the freight company to correctly arrange the export of goods. Errors will cause costly delays, fines and demurrage charges.

#### What shipping documents do you have to create?

You may be wondering exactly