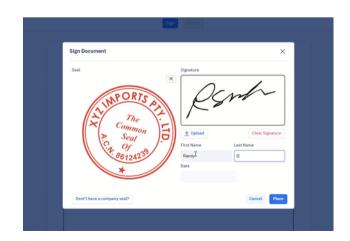

ies Total (Incodermolit 2010) FOB BRISBANE USD 23,184.69 Place and Date of Issue BENEFICIARY'S BANK NAME: WESTPAC BENEFICIARY'S BANK NA

#### **Countersigning a Purchase Order**

- 1 The buyer creates a Purchase Order in IncoDocs, adds their company stamp or seal, inserts their electronic signature, then requests the document to be countersigned by the seller.
- 2 The seller uploads their digital company stamp or seal and inserts their electronic signature.

#### **Countersigning a Proforma Invoice**

- 1 The seller creates a Proforma Invoice in IncoDocs, adds their digital company stamp or seal, inserts their electronic signature, then requests the document to be countersigned by the buyer.
- 2 The buyer uploads their digital company stamp or seal and inserts their electronic signature.







#### Get Paid Faster. Allow your buyers to click to pay invoices online.

When a deal is confirmed, the seller will usually share a Proforma Invoice requesting a deposit payment from the buyer. When sellers provide payment options on their invoices, buyers will have an easy 'click to pay' experience to get paid faster. Sellers can get setup in IncoDocs to receive payments from their buyers.

#### **Pay by Credit Card**

Buyers click to enter their credit card details.



#### Pay by SWIFT Telegraphic Transfer (T/T)

Buyers can get setup to make T/T payments with competitive exchange rates. This gives buyers the power to make fast, transparent and cost-effective International payments in multiple currencies. Sellers don't have to change anything, buyers just sign up, get verified and