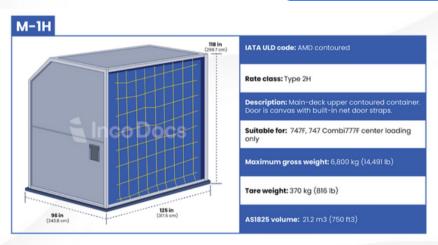

# **ULD - Unit Load Device Air Container Specifications**

Unit Load Devices are specially designed cargo pallets and containers that are used to load freight, luggage and mail onto aircraft. These devices allow large quantities of cargo to be bundle and strapped together securely onto 1 mobile unit, so they can be safely and securely transported.

The International Air Transport Association (IATA) is responsible for publishing regulations around the use of Unit Load Devices. They can also be referred to as a 'cargo pallet' or a 'PMC pallet'.

## **Download ULD Specs Chart**