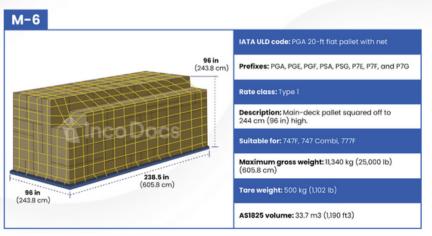

# **ULD - Unit Load Device Air Container Specifications**

Unit Load Devices are specially designed cargo pallets and containers that are used to load freight, luggage and mail onto aircraft. These devices allow large quantities of cargo to be bundle and strapped together securely onto 1 mobile unit, so they can be safely and securely transported.

The International Air Transport Association (IATA) is responsible for publishing regulations around the use of Unit Load Devices. They can also be referred to as a 'cargo pallet' or a 'PMC pallet'.

## **Download ULD Specs Chart**