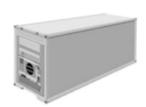

#### **Refrigerated Containers**

|       | Conta         | iner W       | eight       | Inte          | rior Me      | asuren        | nent             | Door         | Open          |
|-------|---------------|--------------|-------------|---------------|--------------|---------------|------------------|--------------|---------------|
| Type  | Gross<br>(kg) | Tare<br>(kg) | Net<br>(kg) | Length<br>(m) | Width<br>(m) | Height<br>(m) | Capacity<br>(m³) | Width<br>(m) | Height<br>(m) |
| 20 ft | 24,000        | 3,050        | 20,950      | 5.449         | 2.290        | 2.244         | 26.70            | 2.276        | 2.261         |
| 40 ft | 30,480        | 4,520        | 25,960      | 11.690        | 2.250        | 2.247         | 57.10            | 2.280        | 2.205         |