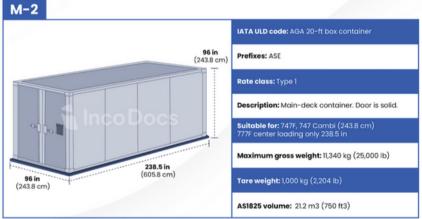

# **ULD - Unit Load Device Air Container Specifications**

Unit Load Devices are specially designed cargo pallets and containers that are used to load freight, luggage and mail onto aircraft. These devices allow large quantities of cargo to be bundle and strapped together securely onto 1 mobile unit, so they can be safely and securely transported.

The International Air Transport Association (IATA) is responsible for publishing regulations around the use of Unit Load Devices. They can also be referred to as a 'cargo pallet' or a 'PMC pallet'.

## **Download ULD Specs Chart**